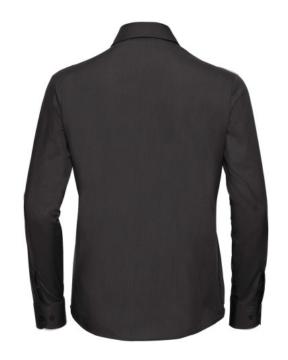

# RUSSELL WOMEN'S LONG SLEEVED POLYCOTTON EASY CARE POPLIN SHIRT

### **Specification**

RUSSELL Women's Long Sleeved POLYCOTTON EASY CARE POPLIN Shirt.Elegant and versatile material.Classic, two buttons on cuff.35% Poplin cotton / 65% polyester, 110/105 g / m2.Wash at 50 degrees.EASY CARE - fast sushi, easy to iron white XS black 2XL