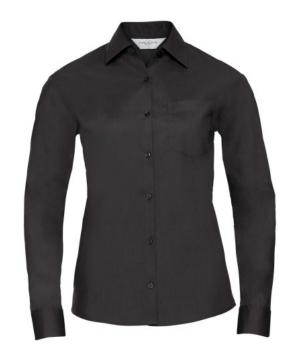

# RUSSELL WOMEN'S LONG SLEEVED POLYCOTTON EASY CARE POPLIN SHIRT

### **Specification**

RUSSELL Women's Long Sleeved POLYCOTTON EASY CARE POPLIN Shirt.Elegant and versatile material.Classic, two buttons on cuff.35% Poplin cotton / 65% polyester, 110/105 g / m2.Wash at 50 degrees.EASY CARE - fast sushi, easy to iron white XS black 2XL