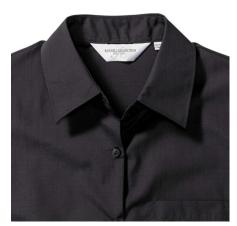

# RUSSELL WOMEN'S LONG SLEEVED POLYCOTTON EASY CARE POPLIN SHIRT

### **Specification**

RUSSELL Women's Long Sleeved POLYCOTTON EASY CARE POPLIN Shirt.Elegant and versatile material.Classic, two buttons on cuff.35% Poplin cotton / 65% polyester, 110/105 g / m2.Wash at 50 degrees.EASY CARE - fast sushi, easy to iron white XS black 2XL